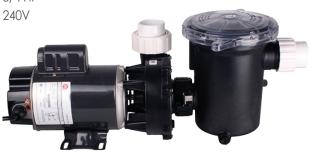

## **Grower Select Cool Cell Pumps**

**Grower Select Jet Pump** 

3/4 HP

- Minimized friction and turbulence reduce power consumption.
- Self-priming pump design protects internal components from wear.
- Transparent lid allows easy installation of strainer basket.
- Larger strainer basket capacity extends time between clean outs.

## **Grower Select Jet Pump**

- Easy access drain plug for service and winterizing.
- 1-1/2" discharge pipe.
- Enclosed fan cooled motor.
- Includes 9 ft. power cord.