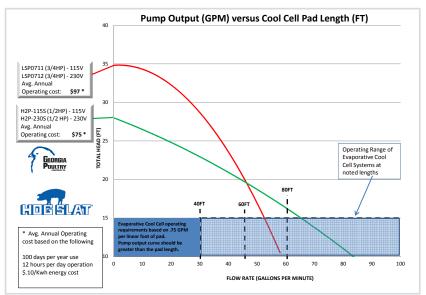

## **Grower Select Cool Cell Pumps**

**Grower Select Jet Pump** 

3/4 HP

- Minimized friction and turbulence reduce power consumption.
- Self-priming pump design protects internal components from wear.
- Transparent lid allows easy installation of strainer basket.
- Larger strainer basket capacity extends time between clean outs.

## **Grower Select Submersible Pump**

Delivers 3/4 HP performance with a 1/2 HP pump Electrical usage is decreased by 25%

- Oil filled motor.
- Epoxy coated, cast iron housing.
- 2" discharge with 1-1/2" bushing to adapt to most systems.
- 2" bottom suction inlet.
- Silicon carbide seal.
- 115/230 Volt.
- 15' waterproof power cord.