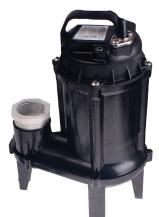

## **Grower Select Submersible Pump**

Delivers 3/4 HP performance with a 1/2 HP pump Electrical usage is decreased by 25%

- Oil filled motor.
- Epoxy coated, cast iron housing.
- 2" discharge with 1-1/2" bushing to adapt to most systems.
- 2" bottom suction inlet.
- Silicon carbide seal.
- 115/230 Volt.
- 15' waterproof power cord.