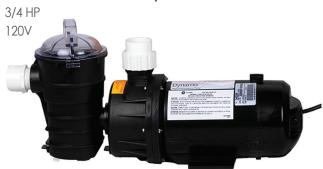

## **Grower Select Cool Cell Pumps**

**Grower Select Jet Pump** 

3/4 HP

- Minimized friction and turbulence reduce power consumption.
- Self-priming pump design protects internal components from wear.
- Transparent lid allows easy installation of strainer basket.
- Larger strainer basket capacity extends time between clean outs.

## **Grower Select Jet Pump**

- Easy access drain plug for service and winterizing.
- 1-1/2" discharge pipe.
- Enclosed fan cooled motor.
- Includes 9 ft. power cord.