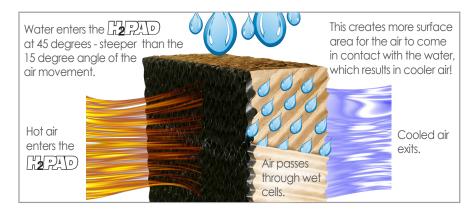

Manufactured of quality cellulose paper, oven-cured with acrylic polymer glue and fungicides.

• 3/4" ProTec edging.

#H2-64E

#H2-65E

#H2-66E

- Prevents build-up of algae and minerals for increased pad life.
- Protects against damage from UV lights and severe weather.
- Self-cleaning 45/15 flute design provides low-pressure drop on incoming air.
- Impregnated wetting agents increases cooling efficiency.