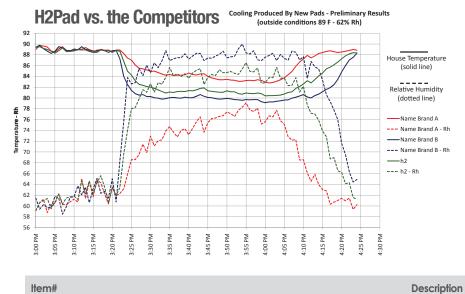

Manufactured of quality cellulose paper, oven-cured with acrylic polymer glue and fungicides.

• 3/4" ProTec edging.

#H2-64E

#H2-65E

#H2-66E

- Prevents build-up of algae and minerals for increased pad life.
- Protects against damage from UV lights and severe weather.
- Self-cleaning 45/15 flute design provides low-pressure drop on incoming air.
- Impregnated wetting agents increases cooling efficiency.