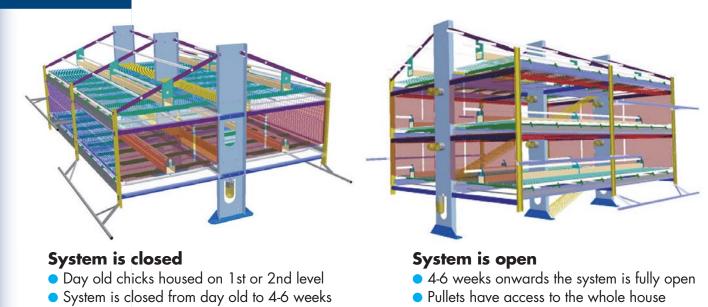

## POTTERS ARE LEADING SUPPLIERS OF POULTRY EQUIPMENT A REVOLUTIONARY CONCEPT IN MULTI TIER AVIARY REARING SYSTEMS

 Pullets can move up and down within the system for full training for all multi tier systems

## Why Potters Aviary Rearing System is unique

- It is designed by farmers to be used by farmers
- Healthy and well trained pullets are a priority
- Easy bird management
- Open system making it better to see and manage the hens
- A simple support system with very little of the structure fixed to the floor meaning easy cleaning
- Lighting available on all levels
- All necessary perching, feeding and drinking provided within the system
- Choice of belt numbers and levels
- Flexible system allows effective installation according to building dimensions