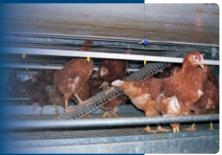

Aviary multilevel system for healthy pullet rearing

## Why Potters Aviary Rearing System is unique

- It is designed by farmers to be used by farmers
- Healthy and well trained pullets are a priority
- Easy bird management
- Open system making it better to see and manage the hens
- A simple support system with very little of the structure fixed to the floor meaning easy cleaning
- Lighting available on all levels
- All necessary perching, feeding and drinking provided within the system
- Choice of belt numbers and levels
- Flexible system allows effective installation according to building dimensions