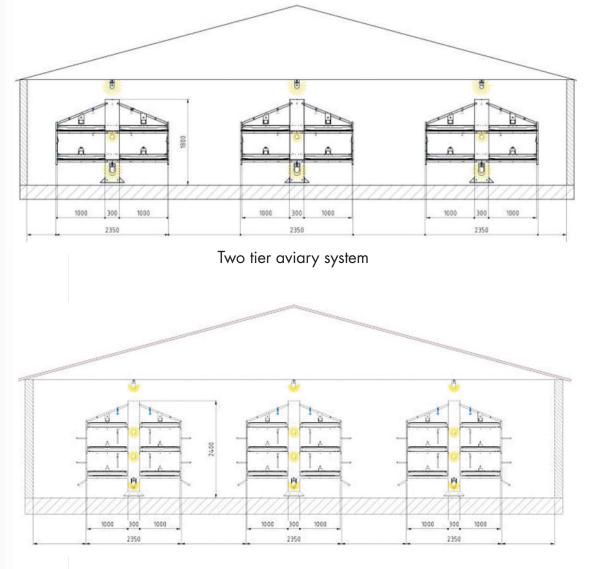

Three tier aviary system

Willey Fields Farm, Willey, Rugby, Warwickshire CV23 0SQ United Kingdom Tel: +44 (0) 1455 553234 Fax: +44 (0) 1455 550593 info@potterspoultry.co.uk www.avinest.com