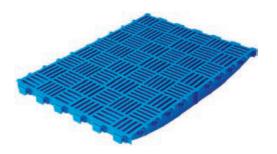

#### **Chess Nursery**

Self-cleaning, 3/8" slots arranged in a multi-direction pattern give nursery pigs optimum traction. Sturdy design supports wider spans, reducing support beam costs. Suitable for pigs up to 130 lbs.