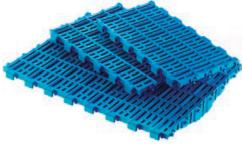

#### **Swing Sow Sections**

Combine Swing series with Rubin for complete farrowing floors. Choose from the various types of Swing sections for sow comfort; 5 & 10% solid for shoulders areas along with soft and GR series for lying and traction.

### **Rubin Creep**

Rubin design offers an excellent combination of traction, comfort, and cleaning for small piglets.

Available in multiple sizes with 3/8" slot width.