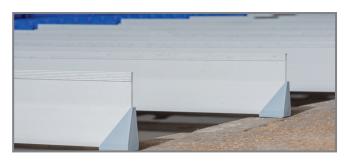

#### **DUO Beam Supports**

Delta Beam's edge profile interlocks with the flooring sections for extra security. Corrosion resistant fiberglass construction and triangular shape avoid manure buildup while furnishing high load bearing and buckling stability.

## DUO Support Leg Set

Provides intermediate support for longer beam installations.