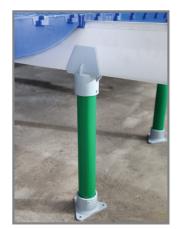

## DUO Support Leg Set

Provides intermediate support for longer beam installations.