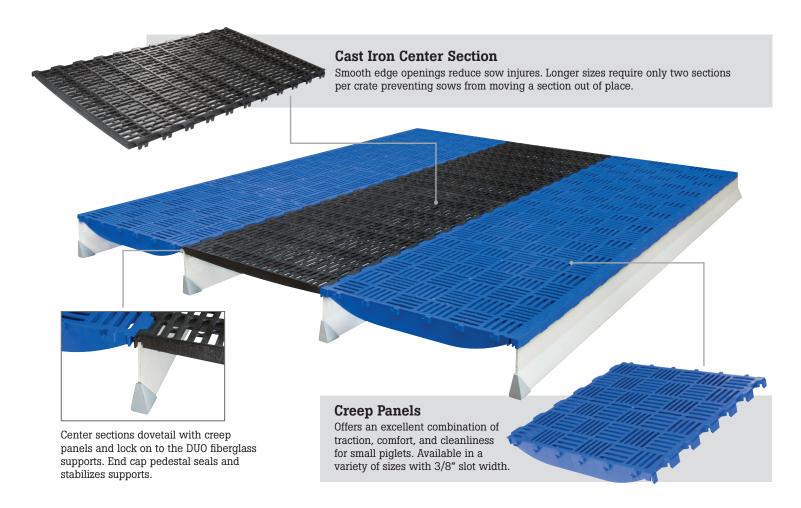

# Modular Plastic Farrowing Floors

Modular components are configured to match almost any size of farrowing layout. Choose from durable cast iron or Swing plastic center sections paired with interlocking creep sections.

Hog Slat offers a variety of interlocking cast flooring sizes. Hog Slat cast flooring is designed to fit the most common sized crates by utilizing only two pieces of cast flooring, as opposed to many other types which require up to 3–5 pieces to complete the flooring for common crate sizes. Fewer cast pieces aid in the integrity of the floor.

### **Rubin Creep**

Rubin design offers an excellent combination of traction, comfort, and cleaning for small piglets.

Available in multiple sizes with 3/8" slot width.

#### **DUO Beam Supports**

Delta Beam's edge profile interlocks with the flooring sections for extra security. Corrosion resistant fiberglass construction and triangular shape avoid manure buildup while furnishing high load bearing and buckling stability.