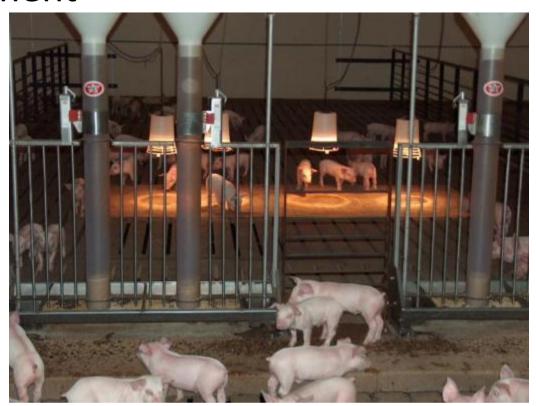

## Wean/Finish and Nursery Mat

A clean, comfortable laying area!

## Tips and Suggestions For Use

Placement

- Midwest Plan Service Recommends
  - − ½ square foot per piglet
    - W2F 45 4'X64" 43 piglets
    - W2F 48 4'x 8'mat 64 piglets

- Too many
  - We want the pigs to "cuddle", not "huddle"

- Temperature on the mat
  - Most start at 95° F
  - Watch pig behavior, they'll tell you

- Hand Feeding
  - Typically feed small amounts several times daily for the first few days

**Correct Amount** 

**Too Much Feed** 