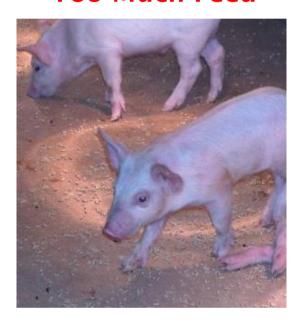

- Temperature on the mat
  - Most start at 95° F
  - Watch pig behavior, they'll tell you

- Hand Feeding
  - Typically feed small amounts several times daily for the first few days

**Correct Amount** 

**Too Much Feed** 