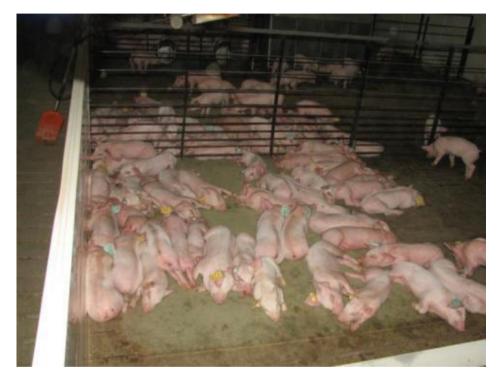

## Tips and Suggestions For Use

Placement

- Midwest Plan Service Recommends
  - − ½ square foot per piglet
    - W2F 45 4'X64" 43 piglets
    - W2F 48 4'x 8'mat 64 piglets

- Too many
  - We want the pigs to "cuddle", not "huddle"

- Temperature on the mat
  - Most start at 95° F
  - Watch pig behavior, they'll tell you

- Hand Feeding
  - Typically feed small amounts several times daily for the first few days

**Correct Amount** 

**Too Much Feed** 