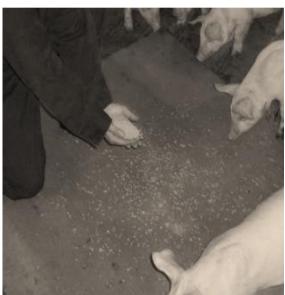

- Temperature on the mat
  - Most start at 95° F
  - Watch pig behavior, they'll tell you

- Hand Feeding
  - Typically feed small amounts several times daily for the first few days

**Correct Amount** 

**Too Much Feed** 