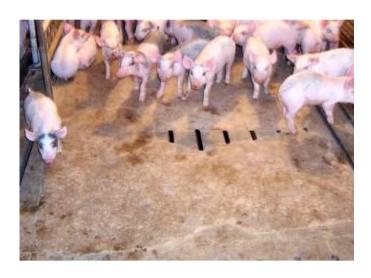

## Wean/Finish and Nursery Mat

A clean, comfortable laying area!

## Tips and Suggestions For Use

Placement

- Midwest Plan Service Recommends
  - − ½ square foot per piglet
    - W2F 45 4'X64" 43 piglets
    - W2F 48 4'x 8'mat 64 piglets

- Too many
  - We want the pigs to "cuddle", not "huddle"

- Temperature on the mat
  - Most start at 95° F
  - Watch pig behavior, they'll tell you

- Hand Feeding
  - Typically feed small amounts several times daily for the first few days

**Correct Amount** 

**Too Much Feed** 