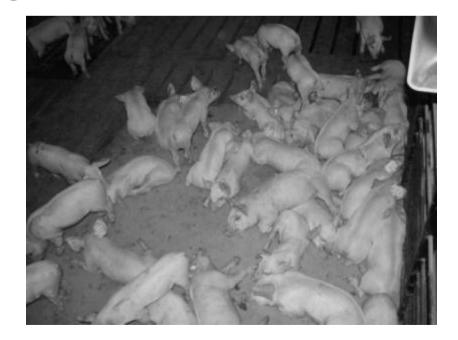

## Tips and Suggestions For Use

Placement

- Midwest Plan Service Recommends
  - − ½ square foot per piglet
    - W2F 45 4'X64" 43 piglets
    - W2F 48 4'x 8'mat 64 piglets

- Too many
  - We want the pigs to "cuddle", not "huddle"

- Temperature on the mat
  - Most start at 95° F
  - Watch pig behavior, they'll tell you

- Hand Feeding
  - Typically feed small amounts several times daily for the first few days

**Correct Amount** 

**Too Much Feed** 