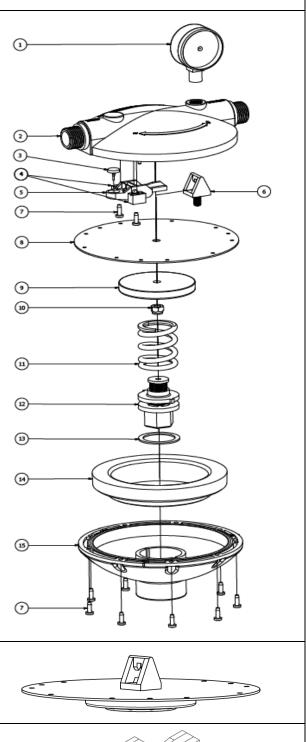

## COMPONENTS

|      |          | COMPONEN                           |  |
|------|----------|------------------------------------|--|
| ITEM | PART #   | DESCRIPTION                        |  |
| 1    | 61039    | PRESSURE GAUGE 0-30 PSI            |  |
| 2    | HS762-14 | HOUSING TOP ASSEMBLY               |  |
| 3    | HS762-13 | SEAL, WATER REGULATOR              |  |
| 4    | HS762-5  | PIVOT BLOCK                        |  |
| 5    | HS762-4  | PIVOT ARM                          |  |
| 6    | HS762-6  | DIAPHRAGM BOLT                     |  |
| 7    | 11112796 | #8-16 x 1/2" STAINLESS STEEL SCREW |  |
| 8    | HS762-7  | DIAPHRAGM                          |  |
| 9    | HS762-3  | DIAPHRAGM PLATE                    |  |
| 10   | 60692    | NUT, NYLOC 5/16-18 STAINLESS STEEL |  |
| 11   | HS762-8  | SPRING                             |  |
| 12   | HS762-11 | ADJUSTMENT ASSEMBLY                |  |
| 13   | HS762-9  | ADJUSTMENT KNOB WASHER             |  |
| 14   | HS762-12 | REDUCER RING                       |  |
| 15   | HS762-2  | HOUSING BOTTOM                     |  |
| 16   | HS762-15 | DIAPHRAGM ASSEMBLY                 |  |
| 17   | HS762-16 | PIVOT ARM ASSEMBLY W/ SEAL         |  |