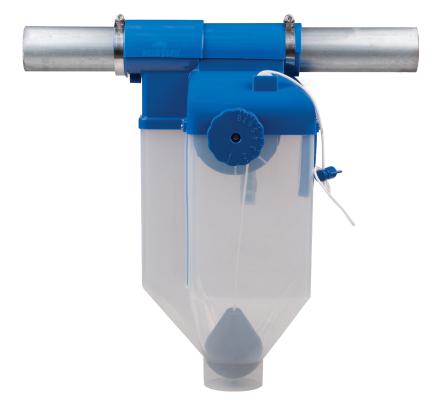

## **GrowerSELECT** CENTER DROP

Center Drop design hangs straight under the feed pipe. Molded from UV stable polypropylene to prevent damage from sunlight and cold temperatures.

Positive open/close shutoff lever.

Open-top design permits installation directly on feed pipe. Features large access plug.

**Control** 

8-pound capacity for all

Center Drop models with

Proxy Plus sensor. 220 volt.

Adjustable dial controls feed settings from 1 to 8 pounds.

Nylon wheel to prevent excess wear on lifter cord with weighted ball for positive feed shutoff.

| #HSSD55C | 55mm, 8 | 8 ] | lb. |
|----------|---------|-----|-----|
| #HSSD60C | 60mm    | 2 1 | lh  |

1-800-949-4647