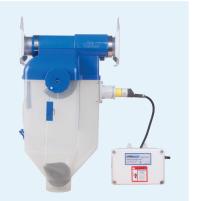

Open-top design permits installation directly on feed pipe. Features large access plug.

**Control** 

8-pound capacity for all

Center Drop models with

Proxy Plus sensor. 220 volt.

Adjustable dial controls feed settings from 1 to 8 pounds.