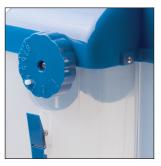

## **GrowerSELECT** CENTER DROP

Center Drop design hangs straight under the feed pipe. Molded from UV stable polypropylene to prevent damage from sunlight and cold temperatures.

Positive open/close shutoff lever.

Open-top design permits installation directly on feed pipe. Features large access plug.

**Control** 

8-pound capacity for all

Center Drop models with

Proxy Plus sensor. 220 volt.

Adjustable dial controls feed settings from 1 to 8 pounds.

Nylon wheel to prevent excess wear on lifter cord with weighted ball for positive feed shutoff.

| #HSSD55C | 55mm, 8 | 8 ] | lb. |
|----------|---------|-----|-----|
| #HSSD60C | 60mm    | 2 1 | lh  |

1-800-949-4647