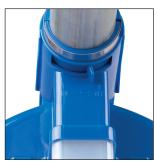

Open-top design permits installation directly on feed pipe. Features large access plug.

**Control** 

8-pound capacity for all

Center Drop models with

Proxy Plus sensor. 220 volt.

Adjustable dial controls feed settings from 1 to 8 pounds.