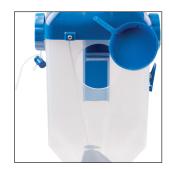

Nylon wheel to prevent excess wear on lifter cord with weighted ball for positive feed shutoff.

| #HSSD55C | 55mm, 8 | 8 ] | lb. |
|----------|---------|-----|-----|
| #HSSD60C | 60mm    | 2 1 | lh  |

1-800-949-4647