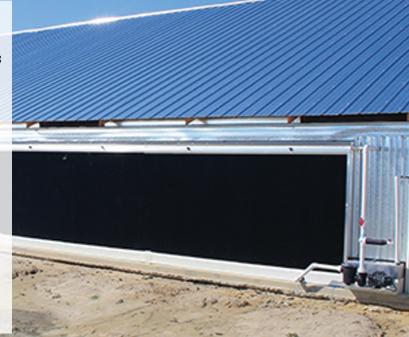

Cools incoming air to reduce heat stress in buildings.

## **Excellent Drainage**

Large square poly trough offers greater drainage capacity and allows trough to sit directly on concrete foundation with or without brackets. Diamond cut poly trough cover increases drainage area by 33% allowing water to recycle quicker extending pad life.

## **Trouble-Free Pump**

or Submersible pump.

The system is fed by a trouble-free Jet