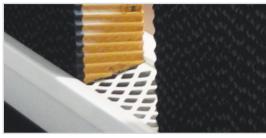

#### **Pad Retainer**

The single point pad retainer allows complete wetting of the pad top unlike competitive systems where as much as the top 3" remains dry.

#### Zero Force Pad Retention System

Minimizing exterior forces to pads to eliminate pad compression over time.