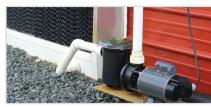

## **Trouble-Free Pump**

or Submersible pump.

The system is fed by a trouble-free Jet