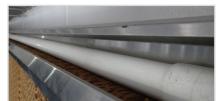

#### **Spray Bar**

Large capacity spray bar features bell end to eliminate 5" dead spots common with coupled pipe.

# **Easy Inspection**

Aluminum open-top system allows for easy inspection of the spray bar. The top is secured with rust resistant brass inserts for easy removal.

1-800-949-4647 www.hogslat.com

World Leader in Swine Production Solutions