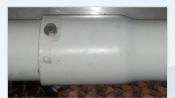

#### **Spray Bar**

Large capacity spray bar features bell end to eliminate 5" dead spots common with coupled pipe.

# **Easy Inspection**

Aluminum open-top system allows for easy inspection of the spray bar. The top is secured with rust resistant brass inserts for easy removal.

1-800-949-4647 www.hogslat.com

World Leader in Swine Production Solutions